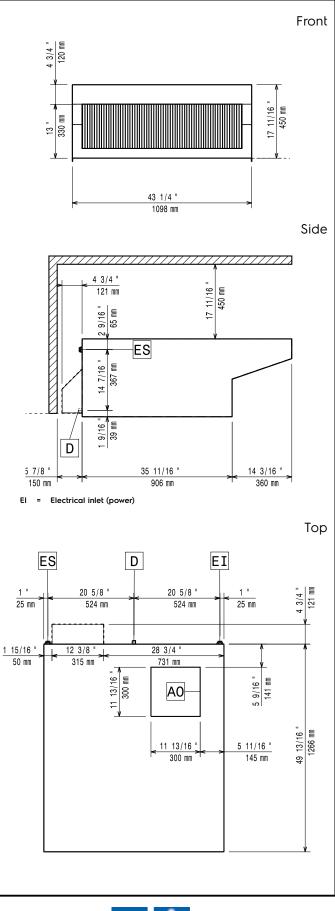

#### Electric

| Supply voltage:              | 220-240 V/1 ph/50 Hz |
|------------------------------|----------------------|
| Default Installed Power:     | 0.47 kW              |
| Delabit installed Power:     | 0.47 KVV             |
| Kay Information.             |                      |
| Key Information:             |                      |
| External dimensions, Width:  | 1098 mm              |
| External dimensions, Depth:  | 1266 mm              |
|                              |                      |
| External dimensions, Height: | 450 mm               |
| Net weight:                  | 66 kg                |
| Shipping weight:             | 78 kg                |
|                              |                      |
| Air Emission:                |                      |
| Air capacity:                | 1200-1500 m3/h       |
| All cupucity.                | 1200-1300 113/11     |